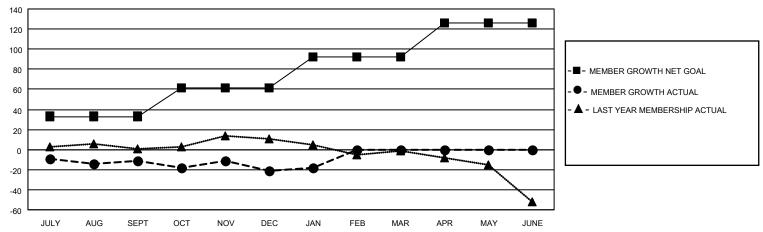

## District 202 F

| Clubs         |               |             |               | Members               |                        |                         |                                                    |  |
|---------------|---------------|-------------|---------------|-----------------------|------------------------|-------------------------|----------------------------------------------------|--|
|               | RESULTS FOR   | R 2020-2021 |               | RESULTS FOR 2020-2021 |                        |                         |                                                    |  |
| QUARTER       | NEW CLUB GOAL | NEW CLUBS   | DROPPED CLUBS | QUARTER MEM           | BER GROWTH NET<br>GOAL | MEMBER GROWTH<br>ACTUAL | DROPPED<br>MEMBERS ACTUAL<br>(including transfers) |  |
| JULY/AUG/SEPT | 0             | 0           | 1             | JULY/AUG/SEPT         | 33                     | 20                      | 28                                                 |  |
| OCT/NOV/DEC   | 0             | 0           | 0             | OCT/NOV/DEC           | 28                     | 27                      | 34                                                 |  |
| JAN/FEB/MAR   | 0             | 0           | 0             | JAN/FEB/MAR           | 31                     | 5                       | 2                                                  |  |
| APR/MAY/JUNE  | 0             | 0           | 0             | APR/MAY/JUNE          | 34                     | 0                       | 0                                                  |  |

### GOALS AND ACTUAL MEMBERS CUMULATIVE

| DROPPED CLUBS: 1 |    | 22 CLUBS OF 46 ADDED 1 OR MORE<br>NEW MEMBERS | GENDER DISTRIBUTION  MALE 845 (65.66%) |              |    |
|------------------|----|-----------------------------------------------|----------------------------------------|--------------|----|
| DROPPED MEMBERS  |    |                                               | FEMALE                                 | 442 (34.34%) |    |
| DECEASED         | 10 | CLICK HERE FOR CUMULATIVE                     | TOTAL FAMILY UNIT MEMBERS              |              | 93 |
| OTHER 54         |    | MEMBERSHIP DATA                               | FAMILY MEMBERS PAYING HALF             |              | 47 |
|                  |    |                                               |                                        |              |    |
| TOTAL            | 64 |                                               |                                        |              |    |